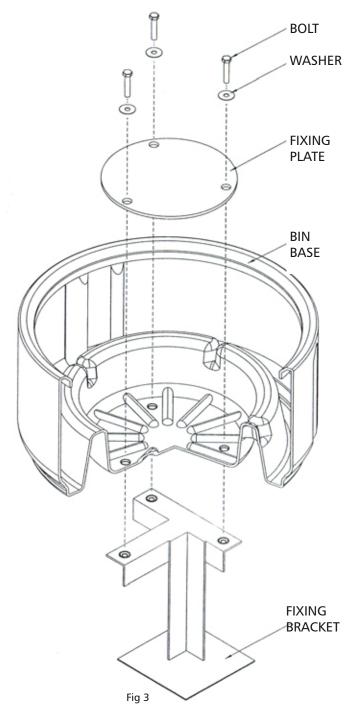

#### **ASSEMBLY INSTRUCTIONS:**

- A) Dig a hole slightly larger than the Fixing Bracket, but if possible smaller than the area to be covered by the Bin Base.
- **B)** Leave the three Bolts and Washers in the Fixing Bracket until after concreting.
- **C)** Back-fill if necessary and place the Fixing Bracket into the centre of the hole. Ensure the top of the Fixing Bracket is flush with the surrounding pavement surface (Fig1).
- **D)** Fill the hole with concrete to the level of the surrounding pavement and ensure the Fixing Bracket remains level until the concrete has set (Fig2).
- **E)** Remove the three Bolts and Washers from the Fixing Bracket and retain.
- F) Place the Bin Base over the Fixing Bracket and align the three holes with the three fixing positions in the bracket. Place the Fixing Plate into the Bin Base aligning with the three holes. Secure the Bin Base to the Fixing Bracket using the three Bolts and Washers using a 13mm socket (Fig 3).