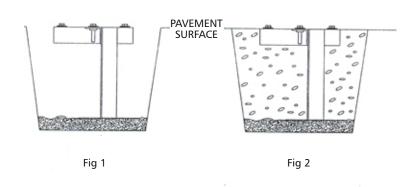

#### **ASSEMBLY INSTRUCTIONS:**

- A) Dig a hole slightly larger than the Fixing Bracket, but if possible smaller than the area to be covered by the Bin Base.
- **B)** Leave the three Bolts and Washers in the Fixing Bracket until after concreting.
- **C)** Back-fill if necessary and place the Fixing Bracket into the centre of the hole. Ensure the top of the Fixing Bracket is flush with the surrounding pavement surface (Fig1).
- **D)** Fill the hole with concrete to the level of the surrounding pavement and ensure the Fixing Bracket remains level until the concrete has set (Fig2).
- **E)** Remove the three Bolts and Washers from the Fixing Bracket and retain.
- F) Place the Bin Base over the Fixing Bracket and align the three holes with the three fixing positions in the bracket. Place the Fixing Plate into the Bin Base aligning with the three holes. Secure the Bin Base to the Fixing Bracket using the three Bolts and Washers using a 13mm socket (Fig 3).